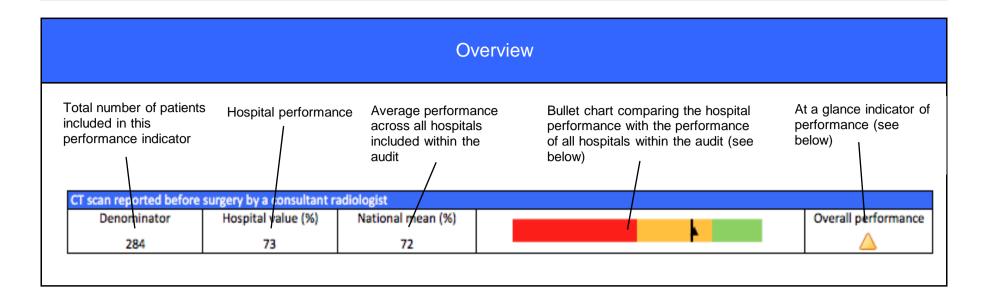

| CT scan reported before surgery by a consultant radiologist |                    |                   |  |                     |  |  |
|-------------------------------------------------------------|--------------------|-------------------|--|---------------------|--|--|
| Denominator                                                 | Hospital value (%) | National mean (%) |  | Overall performance |  |  |
| n/a                                                         | 58                 | 72                |  | $\bigtriangleup$    |  |  |