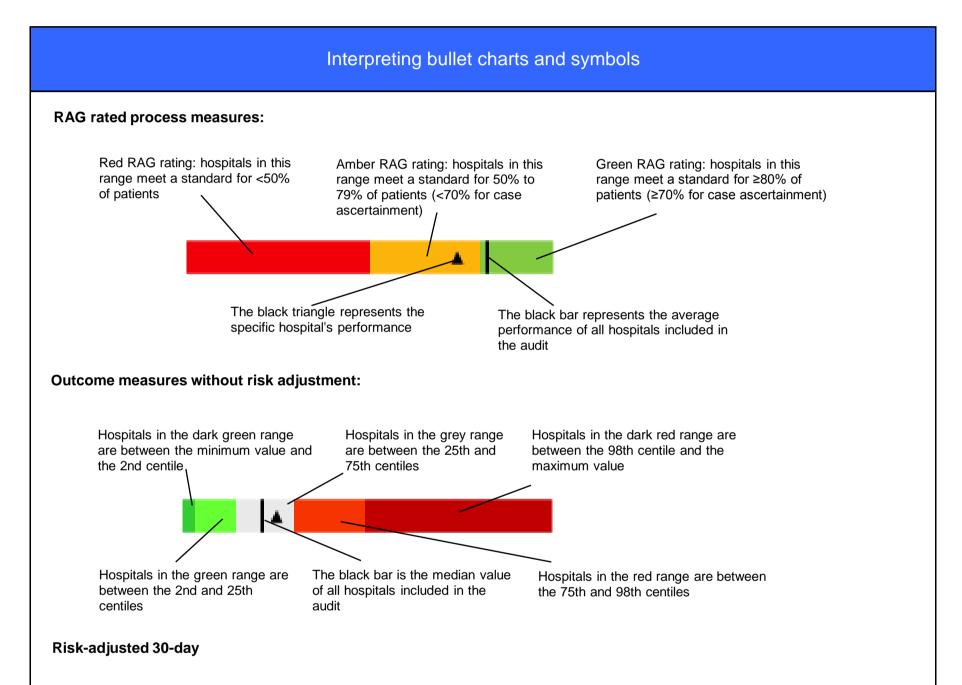

| CT scan reported before surgery by a consultant radiologist |                    |                   |  |                     |  |  |
|-------------------------------------------------------------|--------------------|-------------------|--|---------------------|--|--|
| Denominator                                                 | Hospital value (%) | National mean (%) |  | Overall performance |  |  |
| n/a                                                         | 58                 | 72                |  | $\bigtriangleup$    |  |  |

| Risk of death documented before surgery |                    |                   |  |                     |  |  |
|-----------------------------------------|--------------------|-------------------|--|---------------------|--|--|
| Denominator                             | Hospital value (%) | National mean (%) |  | Overall performance |  |  |
| 86                                      | 66                 | 64                |  | $\bigtriangleup$    |  |  |

| Arrival in theatre within a timescale appropriate for urgency |                    |                   |  |                     |  |  |
|---------------------------------------------------------------|--------------------|-------------------|--|---------------------|--|--|
| Denominator                                                   | Hospital value (%) | National mean (%) |  | Overall performance |  |  |
| 86                                                            | 73                 | 82                |  | $\bigtriangleup$    |  |  |

| Preoperative review by a consultant surgeon and anaesthetist when the risk of death ≥5% |                    |                   |  |                     |  |  |
|-----------------------------------------------------------------------------------------|--------------------|-------------------|--|---------------------|--|--|
| Denominator                                                                             | Hospital value (%) | National mean (%) |  | Overall performance |  |  |
| 73                                                                                      | 61                 | 57                |  | $\bigtriangleup$    |  |  |

| Consultant surgeon and anaesthetist present in theatre when the risk of death ≥5% |                    |                   |  |                     |  |
|-----------------------------------------------------------------------------------|--------------------|-------------------|--|---------------------|--|
| Denominator                                                                       | Hospital value (%) | National mean (%) |  | Overall performance |  |
| 64                                                                                | 78                 | 74                |  | $\bigtriangleup$    |  |

| Consultant anaesthetist present in theatre when the risk of death ≥5% |                    |                   |  |                     |  |  |
|-----------------------------------------------------------------------|--------------------|-------------------|--|---------------------|--|--|
| Denominator                                                           | Hospital value (%) | National mean (%) |  | Overall performance |  |  |
| 64                                                                    | 78                 | 82                |  | $\triangle$         |  |  |

| Assessment by elderly medicine specialist in patients aged 70 years and over |             |                    |                   |  |                     |  |
|------------------------------------------------------------------------------|-------------|--------------------|-------------------|--|---------------------|--|
|                                                                              | Denominator | Hospital value (%) | National mean (%) |  | Overall performance |  |
|                                                                              | 37          | 10                 | 10                |  | $\diamond$          |  |

| Risk-adjusted mortality | isk-adjusted mortality within 30 days of surgery for Year 1 and 2 (a low value is preferable) |                   |  |                     |  |  |
|-------------------------|-----------------------------------------------------------------------------------------------|-------------------|--|---------------------|--|--|
|                         | Hospital value (%)                                                                            | National mean (%) |  | Overall performance |  |  |
|                         | 10.5                                                                                          | 11.4              |  |                     |  |  |